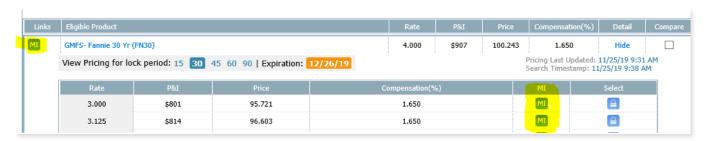

## BEST X Mortgage Insurance by Optimal Blue

GMFS is excited to announce the release of Optimal Blue's new **BESTX Mortgage Insurance** quotes. This will enable you to easily **VIEW** and **COMPARE** quotes from our qualified MI provides we offer in a single view! Optimal Blue will only show quotes and will **NOT** push MI% or factors back to TPO Connect.

Once you click on the blue MI tab (see below) you will get a popup that will need to be completed:

Property Zip
 DTI w/out MI
 Multiple Borrowers, check box if yes
 FICO 1 (& FICO 2 if needed)

 MUST be entered manually for Borrower 2