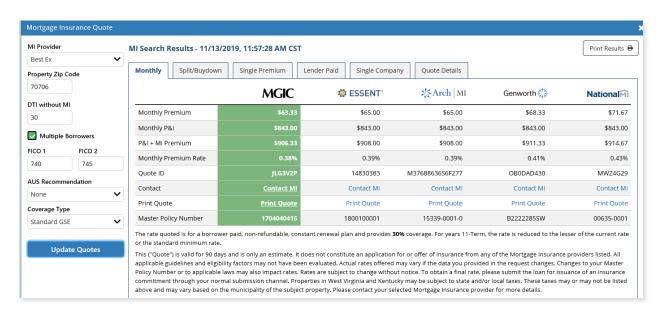

 AUS
 Coverage Type

- You will be able to view all providers GMFS is set up with along with different types of MI once you click "Order Quotes"
- Monthly, Split/Buydown, Single Premium, Lender Paid, & Single Pay