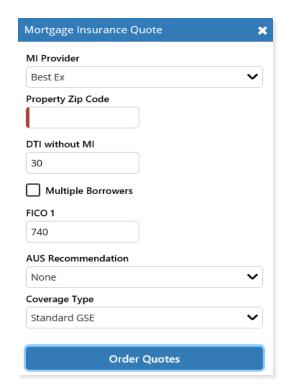

Once you click on the blue MI tab (see below) you will get a popup that will need to be completed:

Property Zip
 DTI w/out MI
 Multiple Borrowers, check box if yes
 FICO 1 (& FICO 2 if needed)

 MUST be entered manually for Borrower 2

 AUS
 Coverage Type

- You will be able to view all providers GMFS is set up with along with different types of MI once you click "Order Quotes"
- Monthly, Split/Buydown, Single Premium, Lender Paid, & Single Pay