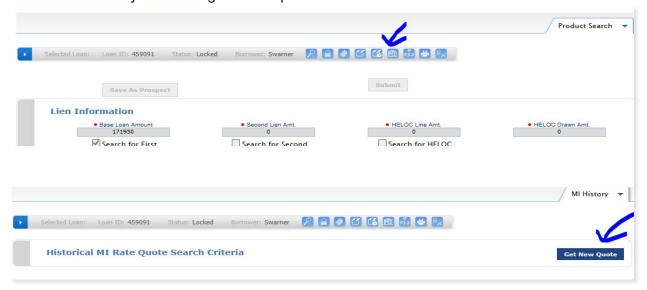

## GMFS ANNOUNCES BEST X Mortgage Insurance by Optimal Blue

- Once the loan is locked you can still get a new BESTX MI rate comparison
- Once you launch from TPO Connect to OB, from the landing screen you can click on the blue "MI History" button to get a new quote