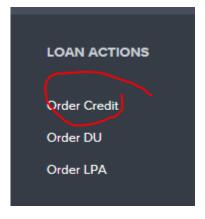

## **HOW TO REQUEST DISCLOSURES**

3 Upload your 3.2 file and save to Register as per the usual steps

John Homeowner

Order or Reissue Credit – This is a required step when you are requesting GMFS to prepare the LE