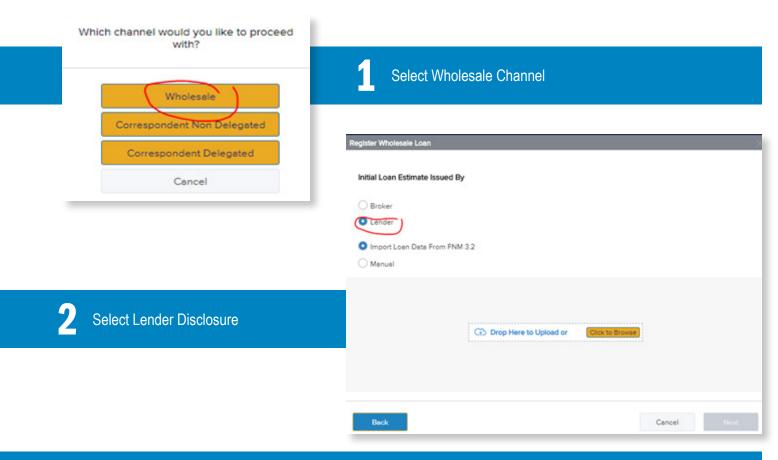

## **HOW TO REQUEST DISCLOSURES**

3 Upload your 3.2 file and save to Register as per the usual steps

John Homeowner

Order or Reissue Credit – This is a required step when you are requesting GMFS to prepare the LE