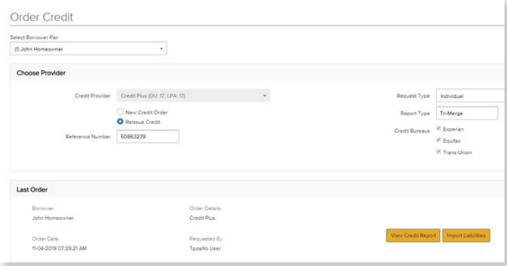

## **HOW TO REQUEST DISCLOSURES**

3 Upload your 3.2 file and save to Register as per the usual steps

John Homeowner

Order or Reissue Credit – This is a required step when you are requesting GMFS to prepare the LE