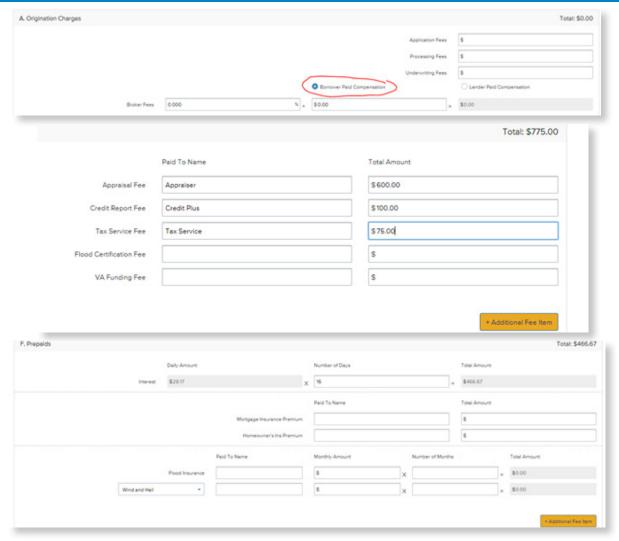

To enter Origination or Discount, click the Borrower Paid/Lender paid radio buttons in the A section. Go through each section to enter your fees and prepaids.

## **DISCLOSURE FEES**Requiring Input on eDisclosure

Disclosing fees for GMFS to prepare the LE and full disclosure package requires only 4 inputs, 5 if you are charging a Discount or Origination fee, plus any fees that are required outside of the normal loan.

| REQUIRED ON ALL LOANS: |               |  |
|------------------------|---------------|--|
| Underwriting Fee       | \$850.00      |  |
| Appraisal Fee          | Actual Charge |  |
| Credit Report          | Actual Charge |  |
| GRMA (For GA loans)    | \$10.00       |  |

| REQUIRED IF CHARGED BY TPO SOURCE: |               |
|------------------------------------|---------------|
| Origination/Discount               | Actual Charge |
| Survey                             | Actual Charge |
| Pest Inspection                    | Actual Charge |
| Any Other Fee                      | Actual Charge |

| NOT REQUIRED                            |                         |  |
|-----------------------------------------|-------------------------|--|
| Tax Service Fee                         | Included in GMFS UW Fee |  |
| Flood Service                           | Included in GMFS UW Fee |  |
| All Title, Recording & State Tax Stamps | GMFS Defaults           |  |
| HOI, Tax & MI Escrow                    | Pulls From 1003         |  |
| Seller Credit                           | Pulls From 1003         |  |
| Gift Funds                              | Pulls From 1003         |  |