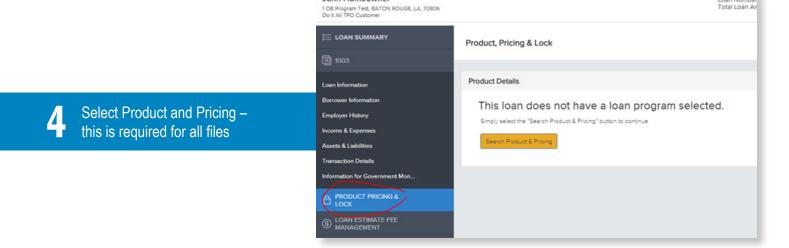

## **DISCLOSURE FEES**Requiring Input on eDisclosure

Disclosing fees for GMFS to prepare the LE and full disclosure package requires only 4 inputs, 5 if you are charging a Discount or Origination fee, plus any fees that are required outside of the normal loan.