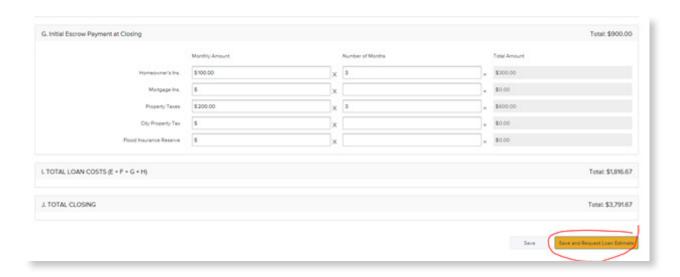

To enter Origination or Discount, click the Borrower Paid/Lender paid radio buttons in the A section. Go through each section to enter your fees and prepaids.

## **FINAL STEPS AND NOTES**

You will be prompted with a message asking if you're ready to complete the step. Click OK, and the Disclosure Desk will be notified with an email, and the file will show up in their queue. You will also receive an email confirming the step.

| NOT REQUIRED                            |                         |  |
|-----------------------------------------|-------------------------|--|
| Tax Service Fee                         | Included in GMFS UW Fee |  |
| Flood Service                           | Included in GMFS UW Fee |  |
| All Title, Recording & State Tax Stamps | GMFS Defaults           |  |
| HOI, Tax & MI Escrow                    | Pulls From 1003         |  |
| Seller Credit                           | Pulls From 1003         |  |
| Gift Funds                              | Pulls From 1003         |  |